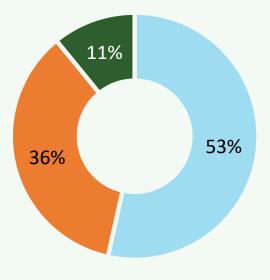

## AWARDS BY CATEGORY<sup>6</sup>

34%

83 Awards for CDFI-related activities.

151 Awards for distressed community financing activities.

12 Awards for service activities.