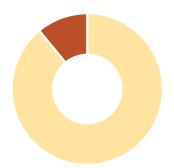

### AWARD DISTRIBUTION<sup>5</sup>

\$39,197,907 was awarded to 162 Certified CDFIs.

11% \$4,489,885 was awarded to 17 **Minority Depository** Institutions (MDIs).