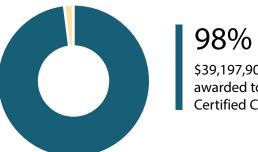

### AWARD DISTRIBUTION<sup>5</sup>

\$39,197,907 was awarded to 162 Certified CDFIs.

11% \$4,489,885 was awarded to 17 **Minority Depository** Institutions (MDIs).