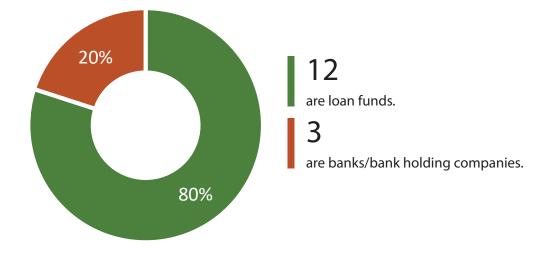

### CDFI PROGRAM AWARDS

CDFI Program Awardees included the following:

257 Ioan funds 267 credit unions

49 banks and bank holding companies

3 venture capital funds 2 other institution types

The organizations awarded were headquartered in 45 States, the District of Columbia, Puerto Rico, and the Virgin Islands.