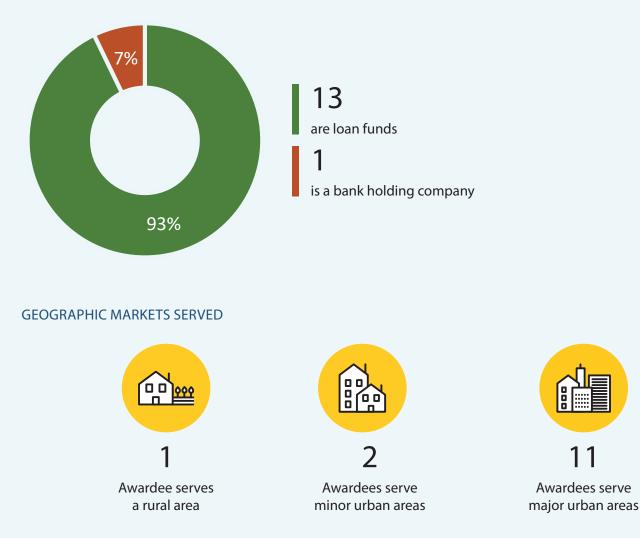

### CDFI PROGRAM AWARDS

CDFI Program Awardees included the following:

257 Ioan funds 267 credit unions

49 banks and bank holding companies

3 venture capital funds 2 other institution types

The organizations awarded were headquartered in 45 States, the District of Columbia, Puerto Rico, and the Virgin Islands.