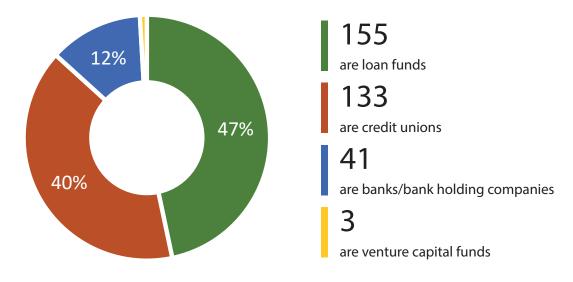

Funds requirement for Native CDFIs in the Indian Community Economic Enhancement Act of 2020 (P.L. 116-261). Thus, Matching Funds are not required for any Native CDFI Applicants. Additionally, Congress waived the Matching Funds requirement for Small and Emerging CDFI Assistance (SECA) FA Applicants and Healthy Food Financing Initiatives (HFFI) FA Applicants.

### CDFI PROGRAM AWARDS



CDFI Program Awardees included the following:

257 Ioan funds 267 credit unions

49 banks and bank holding companies

3 venture capital funds 2 other institution types

The organizations awarded were headquartered in 45 States, the District of Columbia, Puerto Rico, and the Virgin Islands.



# FINANCIAL ASSISTANCE (FA) AWARDS

#### BASE-FA APPLICANTS AND AWARDS



### BASE-FA AWARDEES BY ORGANIZATION TYPE



### BASE-FA AWARDEES BY AWARD TYPE

#### CORE-FA



Total amount awarded: \$224.3 M



Total number of Awards:



#### SMALL AND/OR EMERGING CDFI ASSISTANCE (SECA)-FA



Total amount awarded: \$32.8 M



Total number of Awards:

#### PRIMARY GEOGRAPHIC MARKET SERVED



#### AWARDS MADE AS LOANS

volume of Financial **Products and Services** 

The CDFI Fund matches all eligible loans provided as non-Federal matching funds with a standard loan product under the Base-FA component. The standard loan product is a fixed-rate (4.19%), 13-year loan with interest-only payments in years one through ten, providing essential low-cost, long-term capital to CDFIs.



\$296.6 M in total grants



Population(s)



#### THE FY 2024 FA AWARDEES ARE LOCATED ACROSS THE UNITED STATES

This map illustrates th