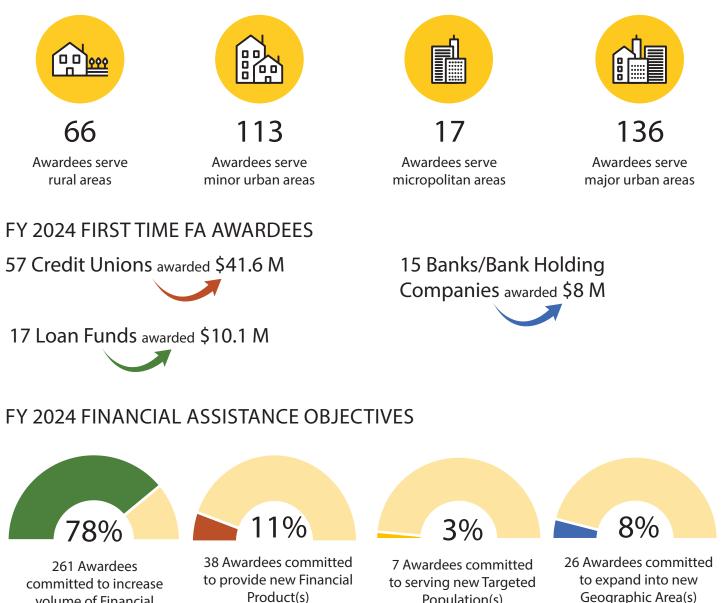

#### PRIMARY GEOGRAPHIC MARKET SERVED

### TA AWARDEES BY CERTIFICATION STATUS

100 Certified CDFIs awarded \$29.4 M

146 Emerging CDFIs awarded \$43.2 M

- Increase volume of Financial Products or Services
- Provide new Financial Product(s)
- Expand operations into new Geographic Area(s)
- Service new Targeted Population(s)

The FY 2024 Application emphasized the extent of economic distress in the areas CDFIs are serving; the extent to which their activities have expanded, or will expand, economic opportunities; and the extent to which CDFIs will collaborate with their communities and increase their resources through collaborations nd partnerships.