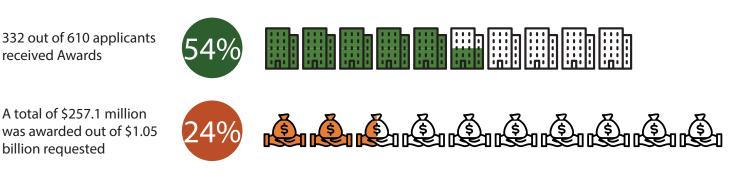

sup> Congress permanently waived the Matching Funds requirement for Native CDFIs in the Indian Community Economic Enhancement Act of 2020 (P.L. 116-261). Thus, Matching Funds are not required for any Native CDFI Applicants. Additionally, Congress waived the Matching Funds requirement for Small and Emerging CDFI Assistance (SECA) FA Applicants and Healthy Food Financing Initiatives (HFFI) FA Applicants.

### CDFI PROGRAM AWARDS



CDFI Program Awardees included the following:

257 Ioan funds 267 credit unions

49 banks and bank holding companies

3 venture capital funds 2 other institution types

The organizations awarded were headquartered in 45 States, the District of Columbia, Puerto Rico, and the Virgin Islands.



# FINANCIAL ASSISTANCE (FA) AWARDS

#### BASE-FA APPLICANTS AND AWARDS



### BASE-FA AWARDEES BY ORGANIZATION TYPE



### BASE-FA AWARDEES BY AWARD TYPE

#### CORE-FA



Total amount awarded: \$224.3 M



Total number of Awards:



#### SMALL AND/OR EMERGING CDFI ASSISTANCE (SECA)-FA



Total amount awarded: \$32.8 M



Total number of Awards:

#### PRIMARY GEOGRAPHIC MARKET SERVED



#### AWARDS MADE AS LOANS

volume of Financial **Products and Services** 

The CDFI Fund matches all eligible loans provided as non-Federal matching funds with a standard loan product under the Base-FA component. The standard loan product is a fixed-rate (4.19%), 13-year loan with interest-only payments in years one through ten, providing essential low-cost, long-term capital to CDFIs.



\$296.6 M in total grants



Population(s)



#### THE FY 2024 FA AWARDEES ARE LOCATED ACRO