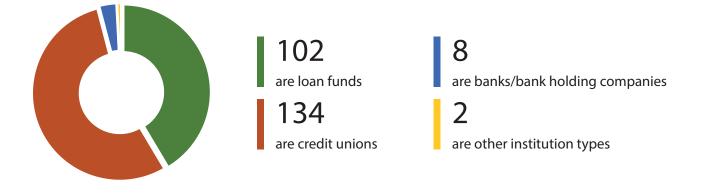

### CDFI PROGRAM AWARDS

CDFI Program Awardees included the following:

257 Ioan funds 267 credit unions

49 banks and bank holding companies

3 venture capital funds 2 other institution types

The organizations awarded were headquartered in 45 States, the District of Columbia, Puerto Rico, and the Virgin Islands.