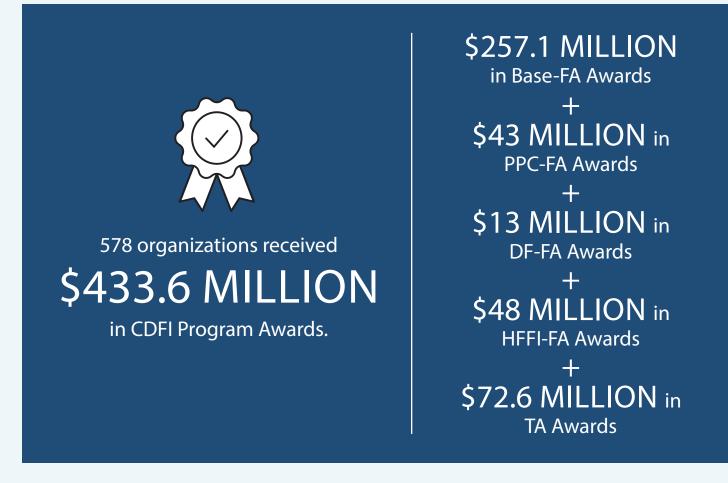

### CDFI PROGRAM AWARDS

CDFI Program Awardees included the following:

257 Ioan funds 267 credit unions

49 banks and bank holding companies

3 venture capital funds 2 other institution types

The organizations awarded were headquartered in 45 States, the District of Columbia, Puerto Rico, and the Virgin Islands.

The CDFI Program also administers the Persistent Poverty Counties-Financial Assistance (PPC-FA), Disability Funds-Financial Assistance (DF-FA), and Healthy Food Financing Initiative-Financial Assistance (HFFI-FA) Awards. These initiatives serve as supplemental funding opportunities under the CDFI Program and Native American CDFI Assistance Program for eligible CDFIs that receive Base-FA Awards.

14 organizations received \$13 million in DF-FA Awards

### 15 organizations received \$48 million in HFFI-FA Awards

### TA APPLICANTS AND AWARDS

246 out of 286 applicants received awards.

A total of \$72.6 million was awarded out of \$83.8 million requested.